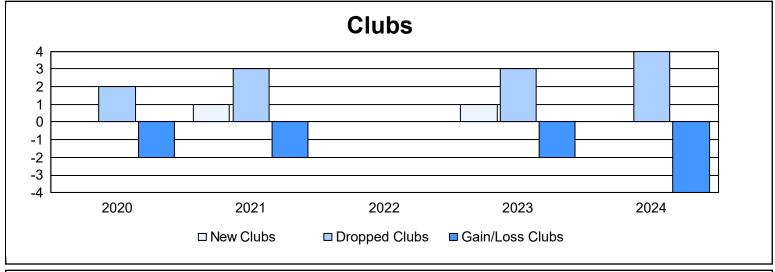

District 107 A

As of June 2024 Cumulative

| Year      | New<br>Clubs | Dropped<br>Clubs | Gain/<br>Loss<br>Clubs | New<br>Members | Charter<br>Members | Reinstate<br>Members | Transfer<br>Members | Total<br>Member<br>Added | Total<br>Members<br>Dropped | Gain/<br>Loss<br>Members |
|-----------|--------------|------------------|------------------------|----------------|--------------------|----------------------|---------------------|--------------------------|-----------------------------|--------------------------|
| 2019-2020 | 0            | 2                | -2                     | 91             | 0                  | 1                    | 5                   | 97                       | 203                         | -106                     |
| 2020-2021 | 1            | 3                | -2                     | 58             | 28                 | 2                    | 3                   | 91                       | 177                         | -86                      |
| 2021-2022 | 0            | 0                | 0                      | 65             | 1                  | 0                    | 4                   | 70                       | 182                         | -112                     |
| 2022-2023 | 1            | 3                | -2                     | 83             | 25                 | 1                    | 3                   | 112                      | 180                         | -68                      |
| 2023-2024 | 0            | 4                | -4                     | 73             | 3                  | 1                    | 34                  | 111                      | 228                         | -117                     |
| Average   | 0            | 2                | -2                     | 74             | 11                 | 1                    | 10                  | 96                       | 194                         | -98                      |